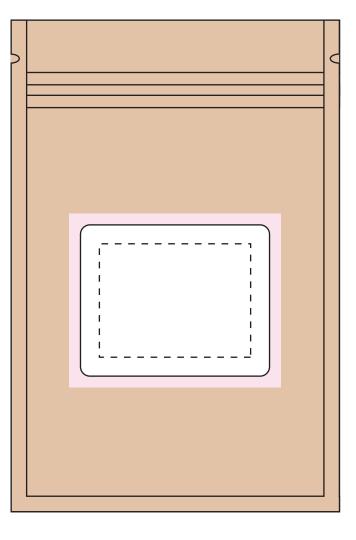

## ART APPROVAL

All colours used in this document are indicative only and they may vary across a variety of printing techniques and confectionery

Sticker 50x40mm 100%

Sticke Size: 50mmW x 40mmH
Bleed: 3mm (56mmW x 46mmH)
- - - Safe Print Area: 40mmW x 30mmH

When artwork is printed,

there can be movement of up to 3mm

Image Impression Only NOT to Scale

## Product Code : CC098D - Compostable Ziplock Bag M&Ms

Description : Compostable Bag filled with 50g Mini M&Ms

Order#

Company Name

Contact

Sticker Size : 50mmW x 40mmH

Print Colour : Digital Print

Quantity :